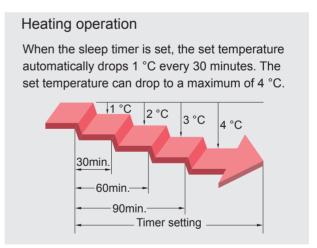

#### Sleep timer

The sleep timer function automatically corrects the temperature thermostat setting according to the time setting to prevent excessive cooling and heating while sleeping.