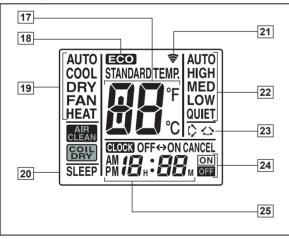

#### Display panel

1 MODE button

Selects the operating mode (AUTO, HEAT, FAN, COOL, DRY). /Start / end R.C. custom code change. (Max 4 types)

- Economy button
- 3 Set temp. button (▲/▼)
  Set remote controller custom code buttons
  Sets the indoor temp./ Sets R.C. custom code.
- 4 Filter reset button
- 5 Sleep button
  Pressed to select sleep timer.
- Fan button
  Selects the fan speed (AUTO, QUIET, LOW, MED, HIGH).
- 7 START/STOP button
  Pressed to start and stop operation.
- 8 Set button (Vertical)
  Air flow direction vertical set button.
- 9 Set button (Horizontal) Air flow direction horizontal set button.
- Swing button
  Air flow direction swing button.
- 11 Timer mode button
  Pressed to select the timer mode. (OFF TIMER, ON TIMER, PROGRAM TIMER, TIMER RESET)
- Timer set ( ) button
  Sets the current time and on-off time.
- Clock adjust button Sets the current time.
- Reset button
  Used when replacing batteries.
- Test run button
  Used when testing the air conditioner after installation.
- 16 Signal transmitter
- 17 Temperature set display
- 18 Economy display
- 19 Operating mode display
- 20 Sleep display
- **Transmit indicator**
- 22 Fan speed display
- 23 Swing display
- 24 Timer mode display
- 25 Clock display