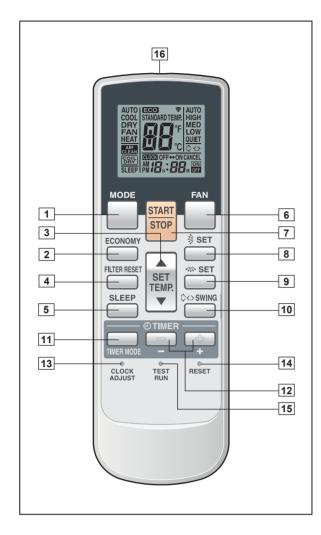

#### Display panel

1 MODE button

Selects the operating mode (AUTO, HEAT, FAN, COOL, DRY). /Start / end R.C. custom code change. (Max 4 types)

- Economy button
- 3 Set temp. button (▲/▼)
  Set remote controller custom code buttons
  Sets the indoor temp./ Sets R.C. custom code.
- 4 Filter reset button
- 5 Sleep button
  Pressed to select sleep timer.
- Fan button
  Selects the fan speed (AUTO, QUIET, LOW, MED, HIGH).
- 7 START/STOP button
  Pressed to start and stop operation.
- 8 Set button (Vertical)
  Air flow direction vertical set button.
- 9 Set button (Horizontal) Air flow direction horizontal set button.
- Swing button
  Air flow direction swing button.
- 11 Timer mode button
  Pressed to select the timer mode. (OFF TIMER, ON TIMER, PROGRAM TIMER, TIMER RESET)
- Timer set ( ) button
  Sets the current time and on-off time.
- Clock adjust button Sets the current time.
- Reset button
  Used when replacing batteries.
- Test run button
  Used when testing the air conditioner after installation.
- 16 Signal transmitter
- 17 Temperature set display
- 18 Economy display
- 19 Operating mode display
- 20 Sleep display
- **Transmit indicator**
- 22 Fan speed display
- 23 Swing display
- 24 Timer mode display
- 25 Clock display