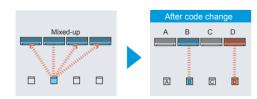

# Switching remote control unit signal code

 Code selector switch eliminates unit being wrongly switched. (Up to 4 codes can be set.)