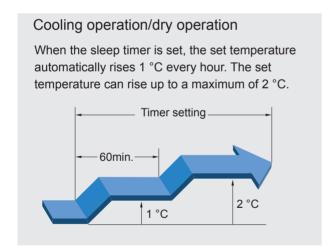

#### Sleep timer

The sleep timer function automatically corrects the temperature thermostat setting according to the time setting to prevent excessive cooling and heating while sleeping.